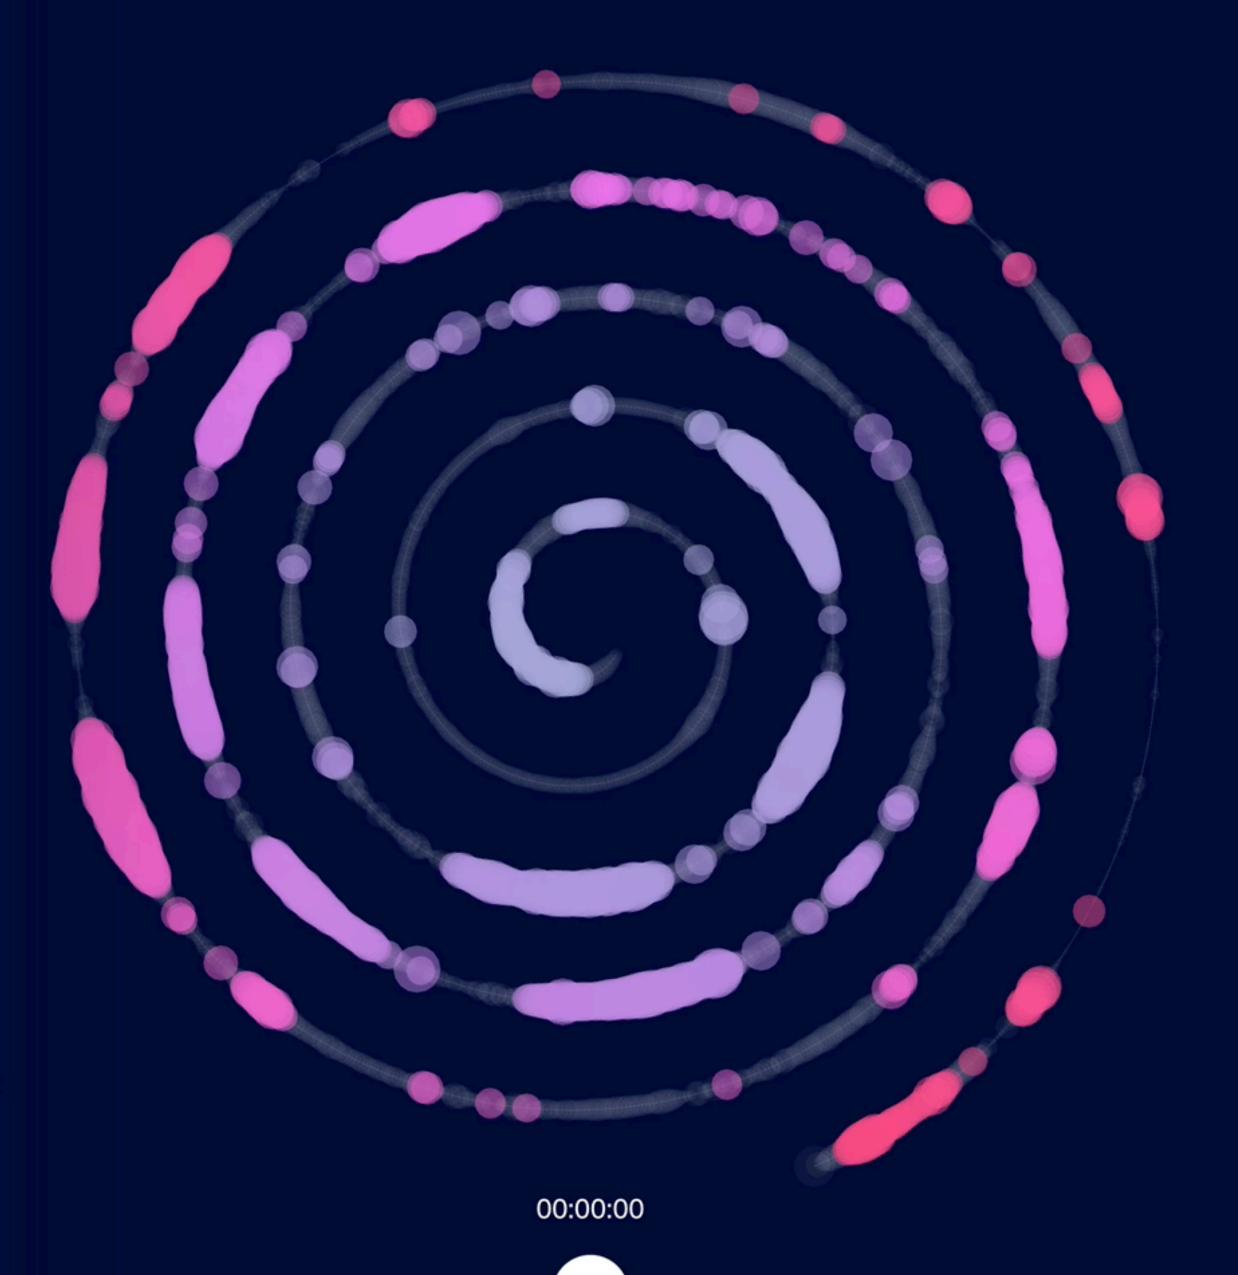

### Cognitive cities learn from interactions with their inhabitants

Commute/¡Beta Change view mode Show metro stations Help

**O O d B** 

45 dB

O min

Commute by Dataveyes

time in noisy en

calculated the cumulative exposure time above 80 dB (equivalent to the noise of a lawn mower) and we encoded these values on the dolor Source

M4 – 4 min accumulated over 80 dB

M1 - 13 min accumulated over 80 dB

M5 – 2 min accumulated over 80 dB

M7 – 6 min accumulated over 80 dB

M6 –12 min accumulated over 80 dB

M9 - 2 min accumulated over 80 dB

Intelligence Augmentation