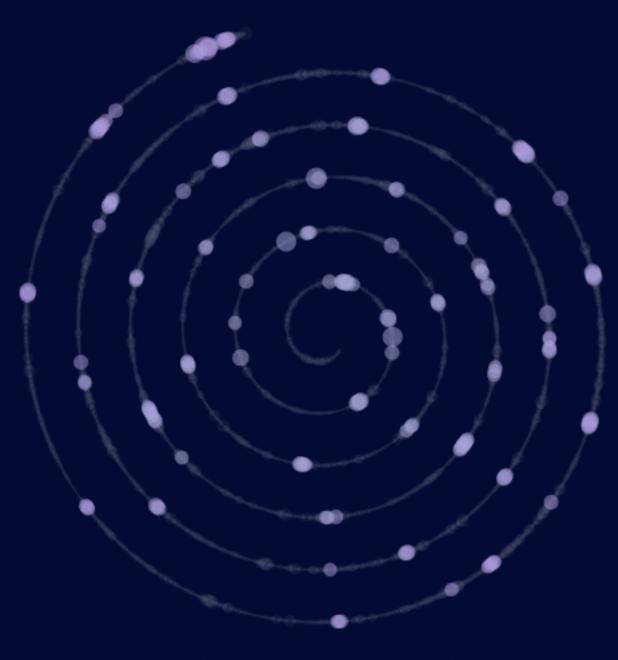

### Cognitive cities learn from interactions with their inhabitants

Commute/¡Beta Change view mode Show metro stations Help

**O O d B** 

45 dB

O min

Commute by Dataveyes

time in noisy en

calculated the cumulative exposure time above 80 dB (equivalent to the noise of a lawn mower) and we encoded these values on the dolor Source

M4 – 4 min accumulated over 80 dB

M1 - 13 min accumulated over 80 dB

M5 – 2 min accumulated over 80 dB

M7 – 6 min accumulated over 80 dB

M6 –12 min accumulated over 80 dB

M9 - 2 min accumulated over 80 dB

Intelligence Augmentation