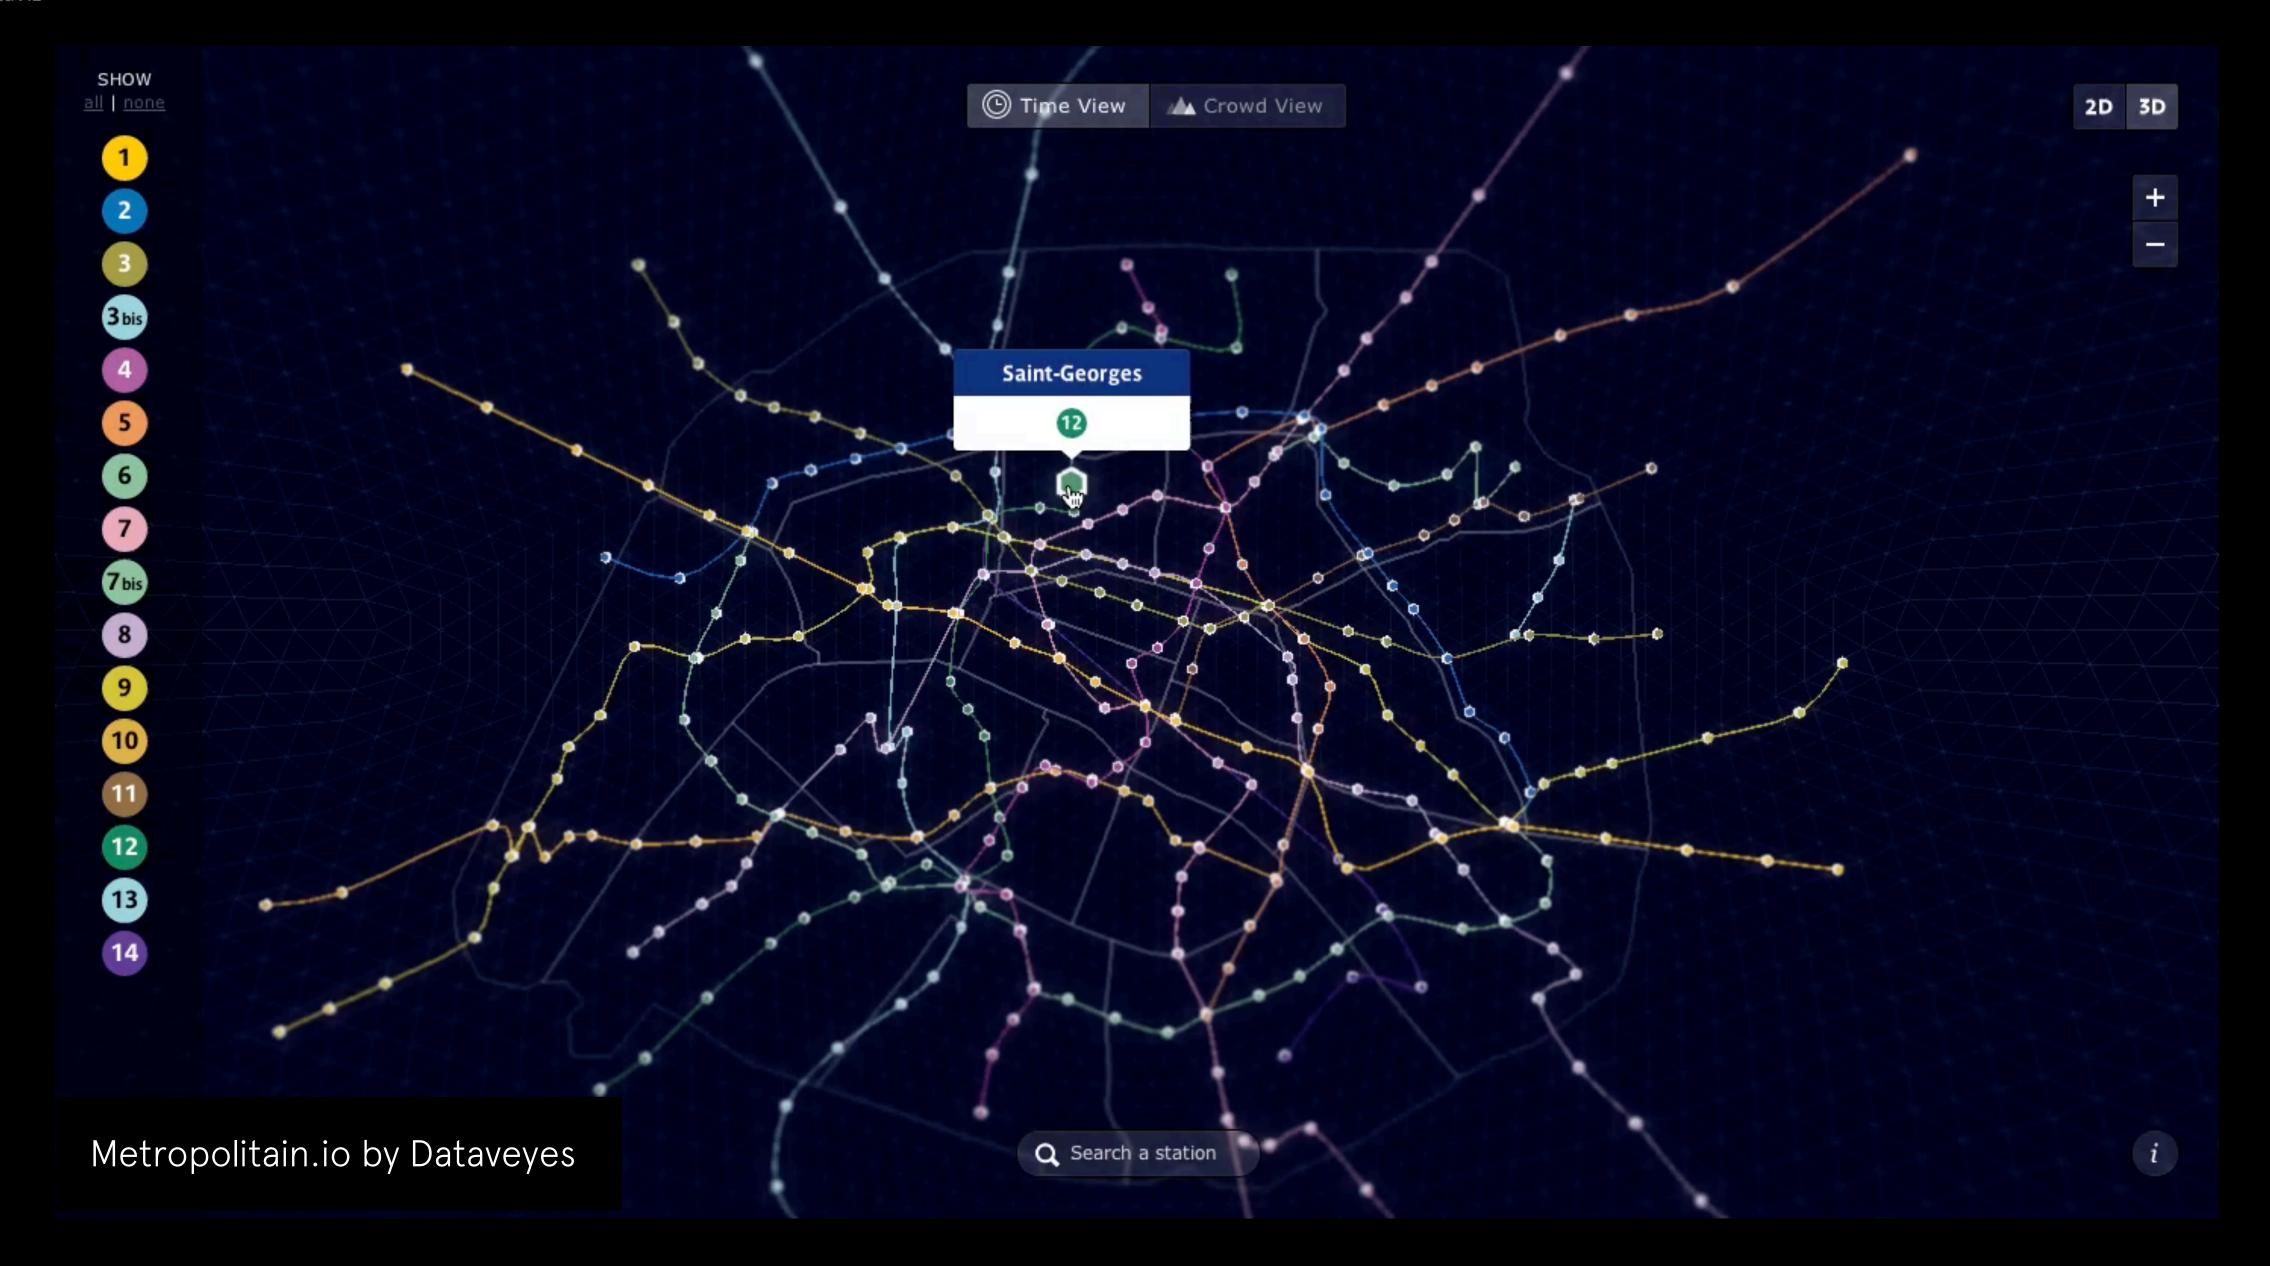

## From smart cities to cognitives cities

### Cognitive cities learn from interactions with their inhabitants

Commute/¡Beta Change view mode Show metro stations Help

**O O d B** 

45 dB

O min

Commute by Dataveyes

time in noisy en

calculated the cumulative exposure time above 80 dB (equivalent to the noise of a lawn mower) and we encoded these values on the dolor Source

M4 – 4 min accumulated over 80 dB

M1 - 13 min accumulated over 80 dB

M5 – 2 min accumulated over 80 dB

M7 – 6 min accumulated over 80 dB

M6 –12 min accumulated over 80 dB

M9 - 2 min accumulated over 80 dB

Intelligence Augmentation