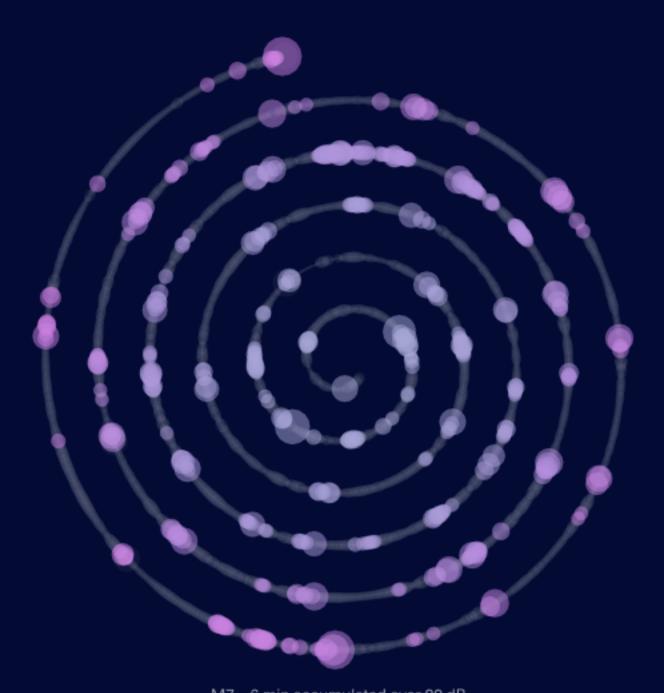

### Cognitive cities learn from interactions with their inhabitants

Commute/¡Beta Change view mode Show metro stations Help

**O O d B** 

45 dB

O min

Commute by Dataveyes

time in noisy en

calculated the cumulative exposure time above 80 dB (equivalent to the noise of a lawn mower) and we encoded these values on the dolor Source

M4 – 4 min accumulated over 80 dB

M1 - 13 min accumulated over 80 dB

M5 – 2 min accumulated over 80 dB

M7 – 6 min accumulated over 80 dB

M6 –12 min accumulated over 80 dB

M9 - 2 min accumulated over 80 dB

Intelligence Augmentation