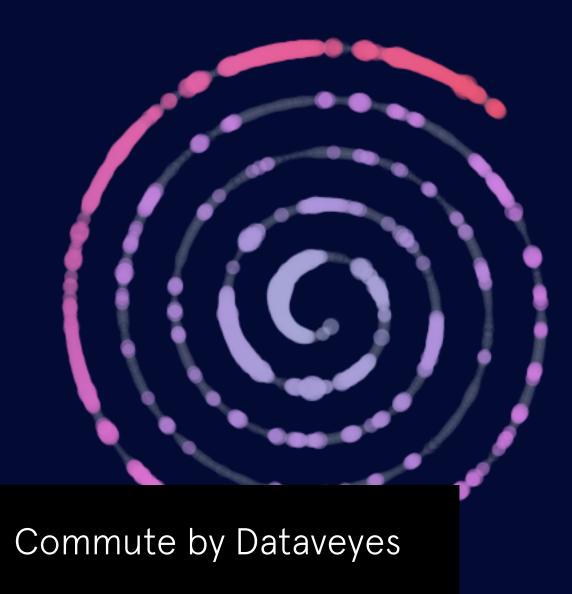

### Cognitive cities learn from interactions with their inhabitants

Commute/¡Beta Change view mode Show metro stations Help

**O O d B** 

45 dB

O min

Commute by Dataveyes

time in noisy en

calculated the cumulative exposure time above 80 dB (equivalent to the noise of a lawn mower) and we encoded these values on the dolor Source

M4 – 4 min accumulated over 80 dB

M1 - 13 min accumulated over 80 dB

M5 – 2 min accumulated over 80 dB

M7 – 6 min accumulated over 80 dB

M6 –12 min accumulated over 80 dB

M9 - 2 min accumulated over 80 dB

Intelligence Augmentation