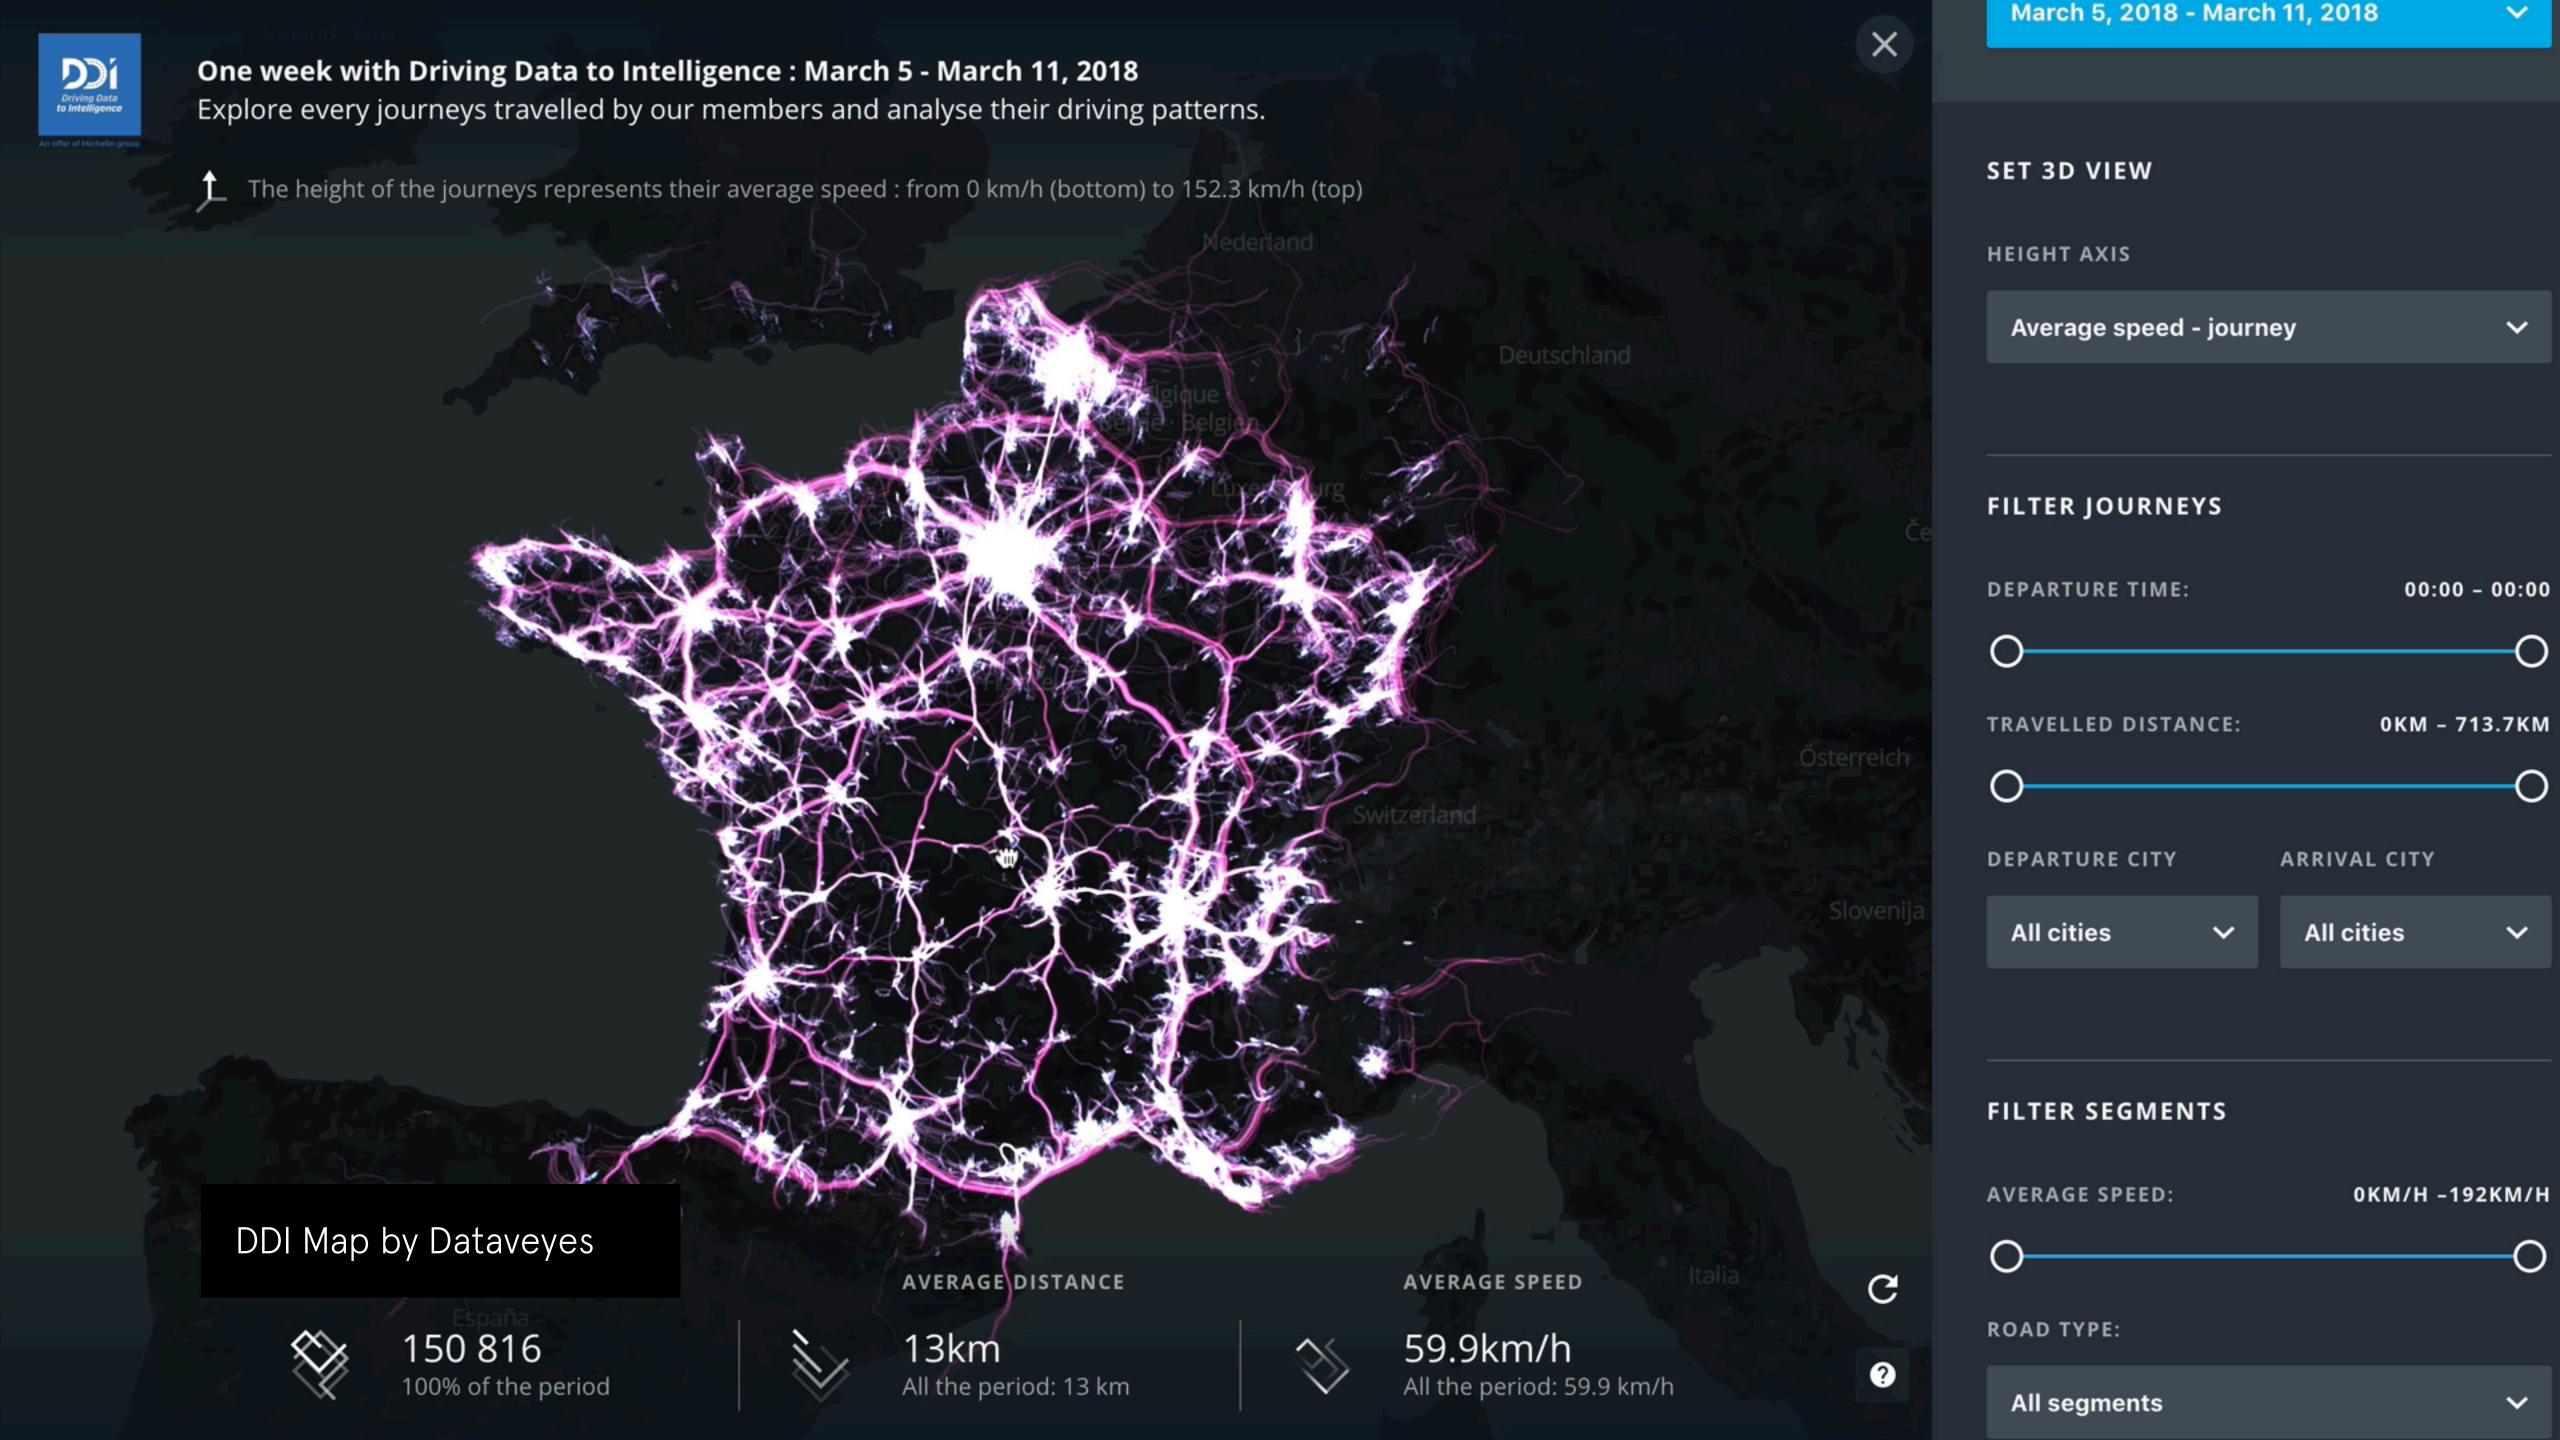

Suivre

Strava released their global heatmap. 13 trillion GPS points from their users (turning off data sharing is an option). medium.com/strava-enginee ... ... It looks very pretty, but not amazing for Op-Sec. US Bases are clearly

19:24 - 27 janv. 2018